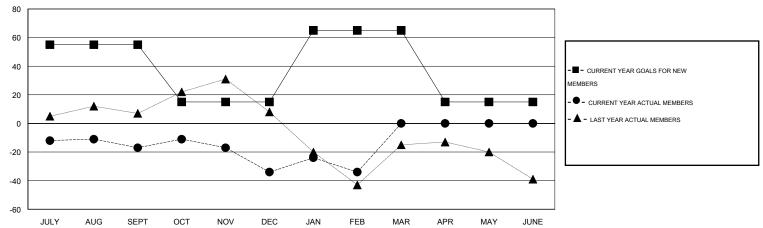

# LOCATION FLORIDA

GMT CA 1

|               |                  | Clubs             |                  |                  | Members               |                    |                                     |                    |                  |  |
|---------------|------------------|-------------------|------------------|------------------|-----------------------|--------------------|-------------------------------------|--------------------|------------------|--|
|               | RESUI            | LTS FOR 2015-2016 | i                |                  | RESULTS FOR 2015-2016 |                    |                                     |                    |                  |  |
| QUARTER       | NEW CLUB<br>GOAL | NEW CLUBS         | DROPPED<br>CLUBS | NET<br>GAIN/LOSS | QUARTER               | NEW MEMBER<br>GOAL | CHARTER AND<br>NEW MEMBERS<br>ADDED | DROPPED<br>MEMBERS | NET<br>GAIN/LOSS |  |
| JULY/AUG/SEPT | 1                | 0                 | 0                | 0                | JULY/AUG/SEPT         | 55                 | 49                                  | 66                 | -17              |  |
| OCT/NOV/DEC   | 0                | 0                 | 1                | -1               | OCT/NOV/DEC           | -40                | 49                                  | 66                 | -17              |  |
| JAN/FEB/MAR   | 1                | 0                 | 1                | -1               | JAN/FEB/MAR           | 50                 | 35                                  | 35                 | 0                |  |
| APR/MAY/JUNE  | 1                | 0                 | 0                | 0                | APR/MAY/JUNE          | -50                | 0                                   | 0                  | 0                |  |

#### GOALS AND ACTUAL MEMBERS CUMULATIVE

| DROPPED CLUBS: 2  DROPPED MEMBERS |         | 40 CLUBS OF 74 ADDED 1 OR MORE NEW MEMBERS | GENDER DISTRIBU<br>MALE<br>FEMALE | TION<br>1,005 (68.41%)<br>464 (31.59%) |     |
|-----------------------------------|---------|--------------------------------------------|-----------------------------------|----------------------------------------|-----|
| DECEASED CLUB CANCELLED           | 14<br>7 | CLICK HERE FOR HEALTH ASSESSMENT DATA      | FAMILY UNIT MEMBERS               |                                        | 290 |
| OTHER                             | 146     | ZECECOMENT SAIN                            | HEAD OF HOUSEHOLD                 |                                        | 142 |
| TOTAL                             | 167     |                                            | NON-HEAD OF HOUSEHOLI             | 148                                    |     |