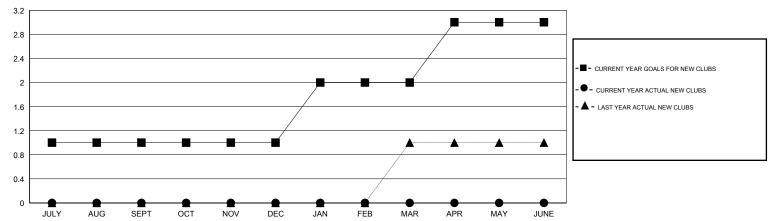

# LOCATION FLORIDA

GMT CA 1

|               |                  | Clubs             |                  |                  | Members               |                    |                                     |                    |                  |  |
|---------------|------------------|-------------------|------------------|------------------|-----------------------|--------------------|-------------------------------------|--------------------|------------------|--|
|               | RESUI            | LTS FOR 2015-2016 | i                |                  | RESULTS FOR 2015-2016 |                    |                                     |                    |                  |  |
| QUARTER       | NEW CLUB<br>GOAL | NEW CLUBS         | DROPPED<br>CLUBS | NET<br>GAIN/LOSS | QUARTER               | NEW MEMBER<br>GOAL | CHARTER AND<br>NEW MEMBERS<br>ADDED | DROPPED<br>MEMBERS | NET<br>GAIN/LOSS |  |
| JULY/AUG/SEPT | 1                | 0                 | 0                | 0                | JULY/AUG/SEPT         | 55                 | 49                                  | 66                 | -17              |  |
| OCT/NOV/DEC   | 0                | 0                 | 1                | -1               | OCT/NOV/DEC           | -40                | 49                                  | 66                 | -17              |  |
| JAN/FEB/MAR   | 1                | 0                 | 1                | -1               | JAN/FEB/MAR           | 50                 | 35                                  | 35                 | 0                |  |
| APR/MAY/JUNE  | 1                | 0                 | 0                | 0                | APR/MAY/JUNE          | -50                | 0                                   | 0                  | 0                |  |

### GOALS AND ACTUAL NEW CLUBS CUMULATIVE